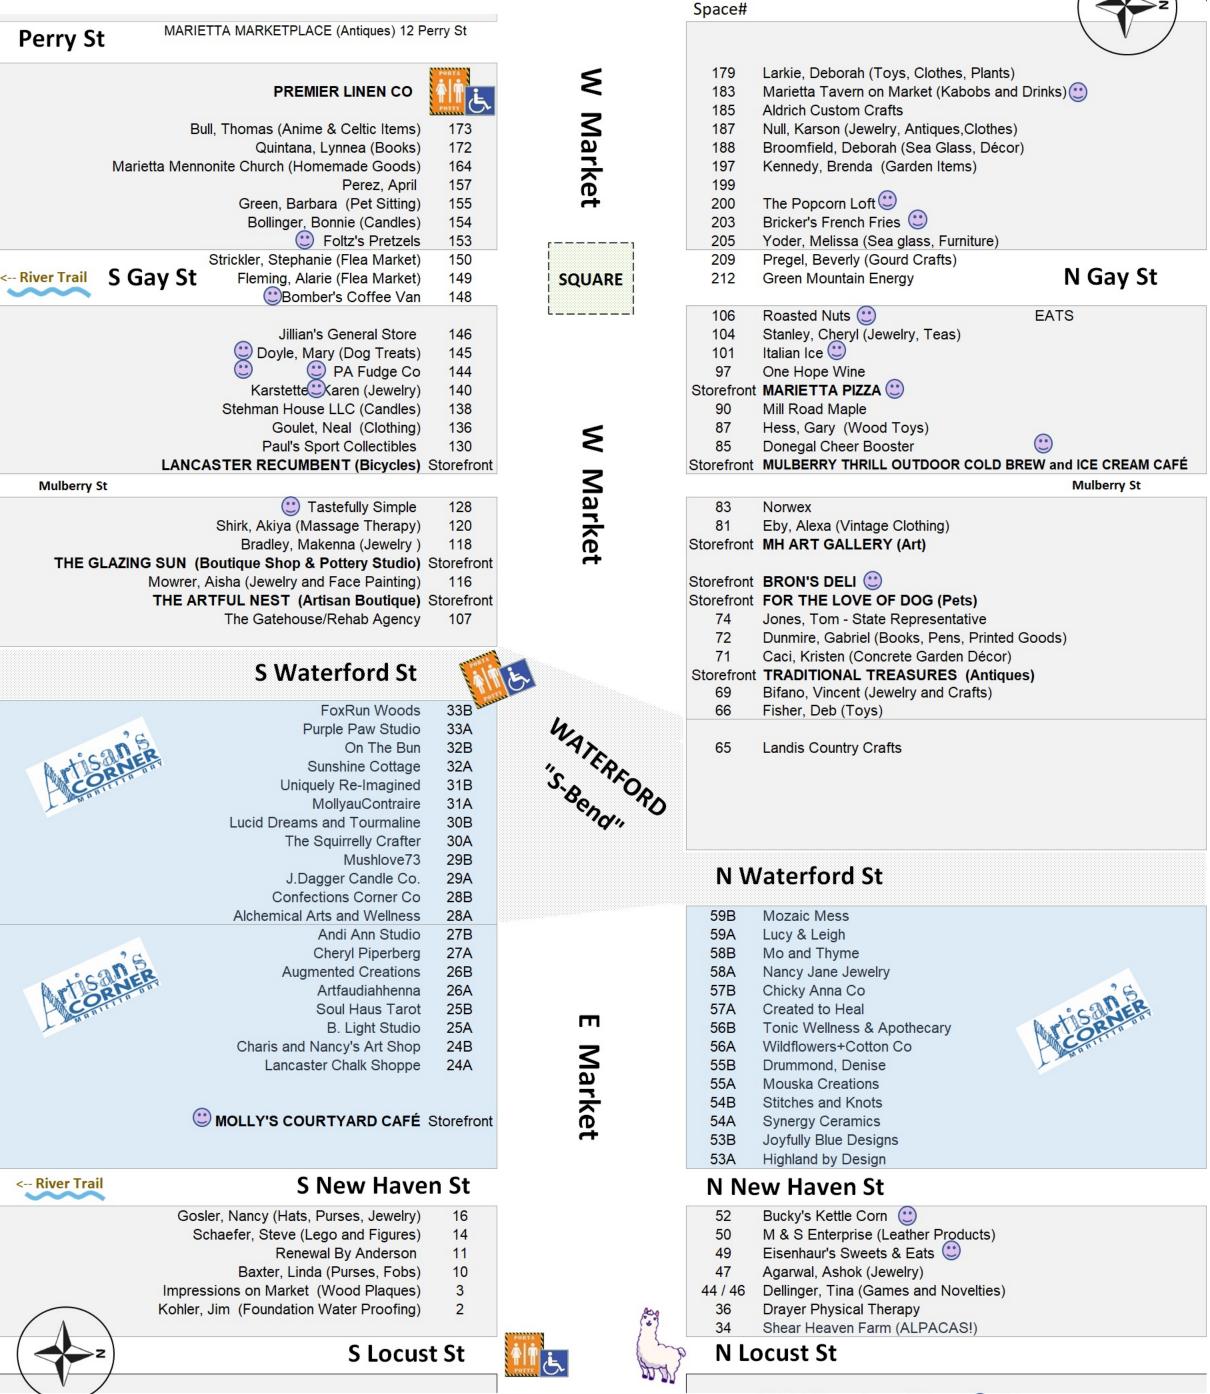

## MARIETTA DAY - MAP of VENDORS and SHOPS

5/18/23

:= Eats

| SHOPPING                                                                                      | SPACE #                  | STREET SECTION or ADDRESS                                  | EATS                                                                       | SPACE #             | STREET SECTION or ADDRESS                       |
|-----------------------------------------------------------------------------------------------|--------------------------|------------------------------------------------------------|----------------------------------------------------------------------------|---------------------|-------------------------------------------------|
| Agarwal, Ashok (Jewelry)                                                                      | 47                       | Waterford to Locust                                        | Bomber's Coffee Van                                                        | 148                 | Perry through Gay St Square                     |
| Alchemical Arts and Wellness ARTISAN CORNER<br>Aldrich Custom Crafts                          | 28A<br>185               | Waterford to Locust Perry through Gay St Square            | Bricker's French Fries BRON'S DELI                                         | 203<br>Storefront   | Perry through Gay St Square<br>34 W Market St   |
| Andi Ann Studio ARTISAN CORNER                                                                | 27B                      | Waterford to Locust                                        | Bucky's Kettle Corn                                                        | 52                  | Waterford to Locust                             |
| Artfaudiahhenna ARTISAN CORNER                                                                | 26A                      | Waterford to Locust                                        | Doyle, Mary (Dog Treats)                                                   | 145                 | Gay to S. Waterford                             |
| Augmented Creations ARTISAN CORNER                                                            | 26B                      | Waterford to Locust                                        | Druids Garden Tea Co                                                       | 199                 | Perry through Gay St Square                     |
| B. Light Studio ARTISAN CORNER<br>Baxter, Linda (Purses, Fobs)                                | 25A<br>10                | Waterford to Locust<br>Waterford to Locust                 | Eisenhaur's Sweets & Eats<br>Foltz's Pretzels                              | 49<br>153           | Waterford to Locust Perry through Gay St Square |
| Bifano, Vincent (Jewelry and Crafts)                                                          | 69                       | Gay to S. Waterford                                        | Italian Ice                                                                | 101                 | Gay to S. Waterford                             |
| Bollinger, Bonnie (Candles)                                                                   | 154                      | Perry through Gay St Square                                | Marietta Mennonite Church (Homemade Goods)                                 | 164                 | Perry through Gay St Square                     |
| Bradley, Makenna (Jewelry )                                                                   | 118                      | Gay to S. Waterford                                        | MARIETTA PIZZA CO.                                                         | Storefront          | 132 W Market St                                 |
| Broomfield, Deborah (Sea Glass, Décor)<br>Bull, Thomas (Anime & Celtic Items)                 | 188<br>173               | Perry through Gay St Square<br>Perry through Gay St Square | MARIETTA TAVERN ON MARKET<br>Marietta Tavern on Market (Kabobs and Drinks) | Storefront<br>183   | 324 W Market St<br>Perry through Gay St Square  |
| Caci, Kristen (Concrete Garden Décor)                                                         | 71                       | Gay to S. Waterford                                        | MCCLEARY'S PUBLIC HOUSE                                                    | Storefront          | 130 W Front St                                  |
| Charis and Nancy's Art Shop ARTISAN CORNER                                                    | 24B                      | Waterford to Locust                                        | Mill Road Maple                                                            | 90                  | Gay to S. Waterford                             |
| Cheryl Piperberg ARTISAN CORNER                                                               | 27A                      | Waterford to Locust                                        | MOLLY'S COURTYARD CAFÉ OF MARIETTA                                         | Storefront          | 17 E Market St                                  |
| Chicky Anna Co ARTISAN CORNER                                                                 | 57B                      | Waterford to Locust                                        | MULBERRY THRILL OUTDOOR COLD BREW and ICE CREAM CAFÉ                       | Storefront          | 100 W Market St                                 |
| Confections Corner Co         ARTISAN CORNER           Created to Heal         ARTISAN CORNER | 28B<br>57A               | Waterford to Locust<br>Waterford to Locust                 | PA Fudge Co<br>RIVER TRAIL BREWING                                         | 144<br>Storefront   | Gay to S. Waterford<br>40 E Front St            |
| Dellinger, Tina (Games and Novelties)                                                         | 44 / 46                  | Waterford to Locust                                        | Roasted Nuts                                                               | 106                 | Gay to S. Waterford                             |
| Drummond, Denise ARTISAN CORNER                                                               | 55B                      | Waterford to Locust                                        | SHANKS TAVERN                                                              | Storefront          | 36 S Waterford Ave                              |
| Donegal Cheer Booster                                                                         | 85                       | Gay to S. Waterford                                        | STANLEY'S TRAIL SIDE                                                       | Storefront          | 392 E Front St                                  |
| Drayer Physical Therapy                                                                       | 36                       | Waterford to Locust                                        | Tastefully Simple                                                          | 128                 | Gay to S. Waterford                             |
| Dunmire, Gabriel (Books, Pens, Printed Goods)<br>Eby, Alexa (Vintage Clothing)                | 72<br>81                 | Gay to S. Waterford<br>Gay to S. Waterford                 | The Popcorn Loft                                                           | 200                 | Perry through Gay St Square                     |
| Fisher, Deb (Toys)                                                                            | 66                       | Gay to S. Waterford                                        |                                                                            |                     |                                                 |
| Fleming, Alarie (Flea Market)                                                                 | 149                      | Perry through Gay St Square                                |                                                                            |                     |                                                 |
| For The Love of Dog (Pets)                                                                    | Storefront               | 30 W Market St                                             |                                                                            |                     |                                                 |
| FoxRun WoodsARTISAN CORNERGosler, Nancy (Hats, Purses, Jewelry)                               | 33B<br>16                | Waterford to Locust<br>Waterford to Locust                 |                                                                            |                     |                                                 |
| Goulet, Neal (Clothing)                                                                       | 136                      | Gay to S. Waterford                                        |                                                                            |                     |                                                 |
| Green Mountain Energy                                                                         | 212                      | Perry through Gay St Square                                |                                                                            |                     |                                                 |
| Green, Barbara (Pet Sitting)                                                                  | 155                      | Perry through Gay St Square                                |                                                                            |                     |                                                 |
| Hess, Gary (Wood Toys)<br>Highland by Design ARTISAN CORNER                                   | 87<br>53A                | Gay to S. Waterford<br>Waterford to Locust                 | STREET SECTIO                                                              | NS:                 |                                                 |
| Impressions on Market (Wood Plaques)                                                          | 3                        | Waterford to Locust                                        |                                                                            |                     |                                                 |
| J.Dagger Candle Co. ARTISAN CORNER                                                            | 29A                      | Waterford to Locust                                        |                                                                            |                     |                                                 |
| Jillian's General Store                                                                       | 146                      | Gay to S. Waterford                                        |                                                                            | <b>a</b> . <b>a</b> |                                                 |
| Jones, Tom - State Representative                                                             | 74<br>53B                | Gay to S. Waterford<br>Waterford to Locust                 | Perry St. through Gay                                                      | St. Sc              | quare >                                         |
| Joyfully Blue Designs ARTISAN CORNER<br>Karstetter, Karen (Jewelry)                           | 140                      | Gay to S. Waterford                                        |                                                                            |                     |                                                 |
| Kennedy, Brenda (Garden Items)                                                                | 197                      | Perry through Gay St Square                                | Space Numbers: 1                                                           | 47 - 21             | 2                                               |
| Kohler, Jim (Foundation Water Proofing)                                                       | 2                        | Waterford to Locust                                        | ·                                                                          |                     |                                                 |
| Lancaster Chalk Shoppe ARTISAN CORNER                                                         | 24A                      | Waterford to Locust                                        |                                                                            |                     |                                                 |
| Lancaster Recumbent (Bicycles)<br>Landis, Country Crafts                                      | Storefront<br>65         | Gay to S. Waterford<br>Waterford to Locust                 |                                                                            |                     |                                                 |
| Larkie, Deborah (Toys, Clothes, Plants)                                                       | 179                      | Perry through Gay St Square                                |                                                                            |                     |                                                 |
| Lucid Dreams and Tourmaline ARTISAN CORNER                                                    | 30B                      | Waterford to Locust                                        | Gov St. to S. Wot                                                          | orford              |                                                 |
| Lucy & Leigh ARTISAN CORNER                                                                   | 59A                      | Waterford to Locust                                        | Gay St. to S. Wate                                                         | enore               |                                                 |
| Marietta Marketplace (Antiques)<br>MH Art Gallery & Studio (Art)                              | Storefront<br>Storefront | 16 Perry St<br>Gay to S. Waterford                         | Space Numbers: 6                                                           | CC 1/               | c                                               |
| M & S Enterprise (Leather Products)                                                           | 50                       | Waterford to Locust                                        | space Numbers.                                                             | 50 - 14             | 0                                               |
| Mo and Thyme ARTISAN CORNER                                                                   | 58B                      | Waterford to Locust                                        |                                                                            |                     |                                                 |
| MollyauContraire ARTISAN CORNER                                                               | 31A                      | Waterford to Locust                                        | 1                                                                          |                     | N                                               |
| Mouska Creations ARTISAN CORNER<br>Mowrer, Aisha (Jewelry and Face Painting)                  | 55A<br>116               | Waterford to Locust<br>Gay to S. Waterford                 |                                                                            |                     |                                                 |
| Mozaic Mess ARTISAN CORNER                                                                    | 59B                      | Waterford to Locust                                        |                                                                            |                     |                                                 |
| Mushlove73 ARTISAN CORNER                                                                     | 29B                      | Waterford to Locust                                        | Waterford St. to                                                           | Locus               | tSt.                                            |
| Nancy Jane Jewelry ARTISAN CORNER                                                             | 58A                      | Waterford to Locust                                        |                                                                            |                     |                                                 |
| Norwex<br>Null, Karson (Jewelry, Antiques,Clothes)                                            | 83<br>187                | Gay to S. Waterford<br>Perry through Gay St Square         | Space Numbers:                                                             | 1 - 65              |                                                 |
| On The Bun ARTISAN CORNER                                                                     | 32B                      | Waterford to Locust                                        |                                                                            | 8                   |                                                 |
| One Hope Wine                                                                                 | 97                       | Gay to S. Waterford                                        |                                                                            | í c                 |                                                 |
| Paul's Sport Collectibles                                                                     | 130                      | Gay to S. Waterford                                        |                                                                            |                     |                                                 |
| Perez, April<br>Pregel, Beverly (Gourd Crafts)                                                | 157<br>209               | Perry through Gay St Square<br>Perry through Gay St Square |                                                                            | ER                  |                                                 |
| Purple Paw Studio ARTISAN CORNER                                                              | 33A                      | Waterford to Locust                                        | MARIETTA                                                                   | DAY                 |                                                 |
| Quintana, Lynnea (Books)                                                                      | 172                      | Perry through Gay St Square                                | Space Numbers: 2                                                           | 24 - 59             |                                                 |
| Renewal By Anderson                                                                           | 11                       | Waterford to Locust                                        | Space Numbers. A                                                           | 27 33               |                                                 |
| Schaefer, Steve (Lego and Figures)<br>Shear Heaven Farm (ALPACAS!)                            | 14<br>34                 | Waterford to Locust<br>Waterford to Locust                 |                                                                            |                     |                                                 |
| Shirk, Akiya (Massage Therapy)                                                                | 120                      | Gay to S. Waterford                                        |                                                                            |                     |                                                 |
| Soul Haus Tarot ARTISAN CORNER                                                                | 25B                      | Waterford to Locust                                        |                                                                            |                     |                                                 |
| Stanley, Cheryl (Jewelry, Teas)                                                               | 104                      | Gay to S. Waterford                                        |                                                                            |                     |                                                 |
| Stehman House LLC (Candles) Stitches and Knots ARTISAN CORNER                                 | 138<br>54B               | Gay to S. Waterford<br>Waterford to Locust                 |                                                                            |                     |                                                 |
| Stitches and Knots ARTISAN CORNER<br>Strickler, Stephanie (Flea Market)                       | 150                      | Perry through Gay St Square                                |                                                                            |                     |                                                 |
| Sunshine Cottage ARTISAN CORNER                                                               | 32A                      | Waterford to Locust                                        |                                                                            |                     |                                                 |
| Synergy Ceramics                                                                              | 54A                      | Waterford to Locust                                        |                                                                            |                     |                                                 |
| The Gatehouse/Rehab Agency                                                                    | 107<br>Storofront        | Gay to S. Waterford                                        |                                                                            |                     |                                                 |
| THE ARTFUL NEST (Artisan Boutique)<br>THE GLAZING SUN (Boutique Shop & Pottery Studi          | Storefront<br>Storefront | 17 W Market St<br>33 W Market St                           |                                                                            |                     |                                                 |
| The Squirrelly Crafter ARTISAN CORNER                                                         | 30A                      | Waterford to Locust                                        |                                                                            |                     |                                                 |
| Tonic Wellness & Apothecary ARTISAN CORNER                                                    | 56B                      | Waterford to Locust                                        |                                                                            |                     |                                                 |
| TRADITIONAL TREASURES (Antiques)                                                              | Storefront               | 12 W Market St                                             |                                                                            |                     |                                                 |
| Uniquely Re-ImaginedARTISAN CORNERWildflowers+Cotton CoARTISAN CORNER                         | 31B<br>56A               | Waterford to Locust<br>Waterford to Locust                 |                                                                            |                     |                                                 |
| Yoder, Melissa (Sea glass, Furniture)                                                         | 205                      | Perry through Gay St Square                                |                                                                            |                     | 051823                                          |
|                                                                                               |                          |                                                            |                                                                            |                     |                                                 |